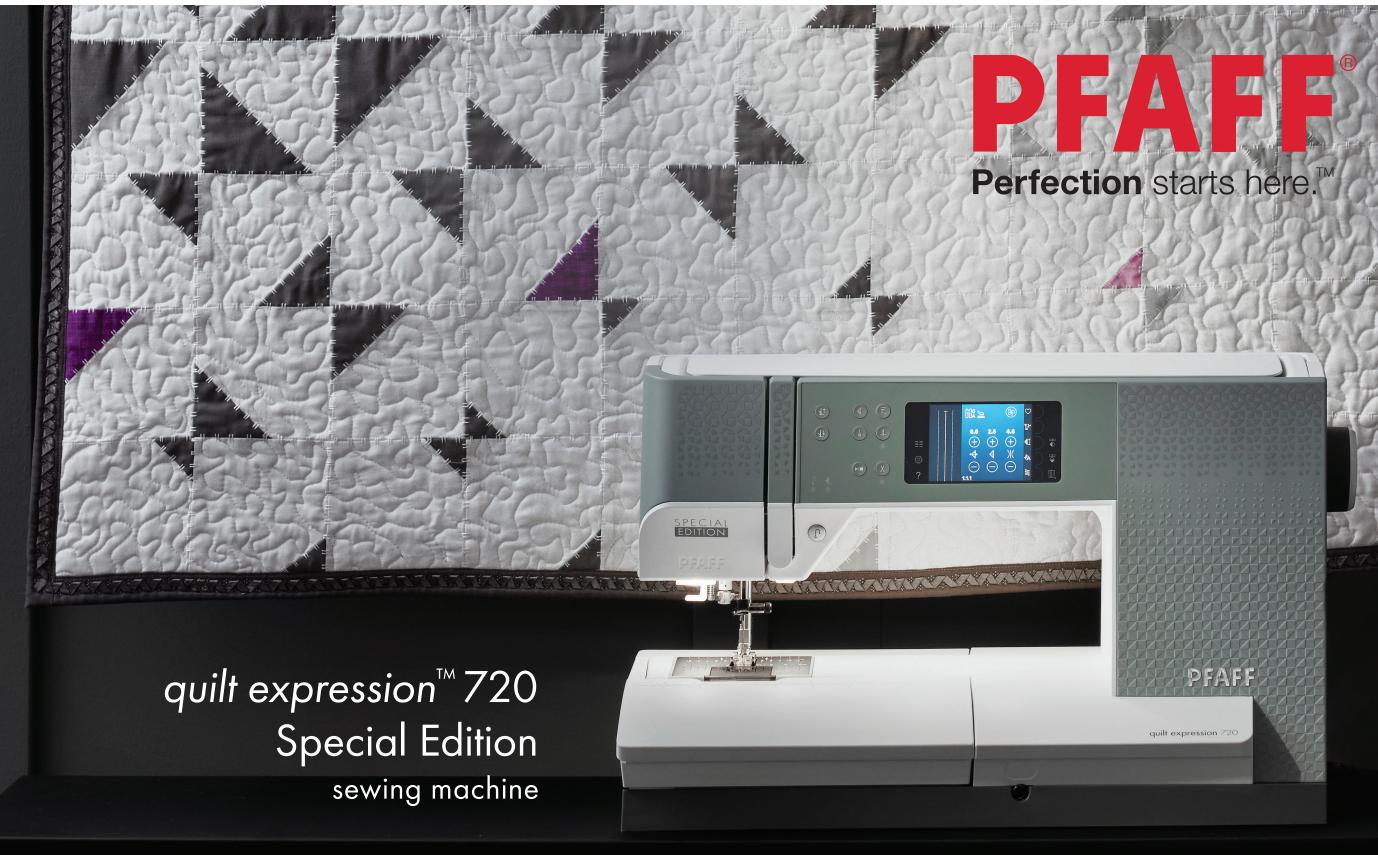

TACKLE QUILTS WITH EASE with the IDT<sup>™</sup> System, included in the PFAFF<sup>®</sup> expression<sup>™</sup> line.

Scan to learn more about this machine

NOW

bundle included

Scan to learn more about this machine