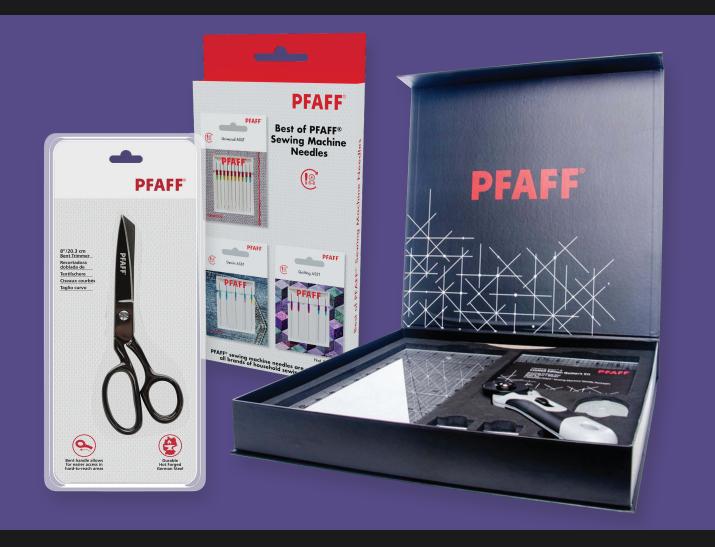

## FOR A LIMITED TIME, **Receive a FREE Gift Bundle** with Qualified Purchase.\* Over \$360 Value!

Includes: PFAFF<sup>®</sup> Quilting Kit, Best of PFAFF<sup>®</sup> Sewing Machine Needles 3-Pack & PFAFF<sup>®</sup> Bent Trimmer