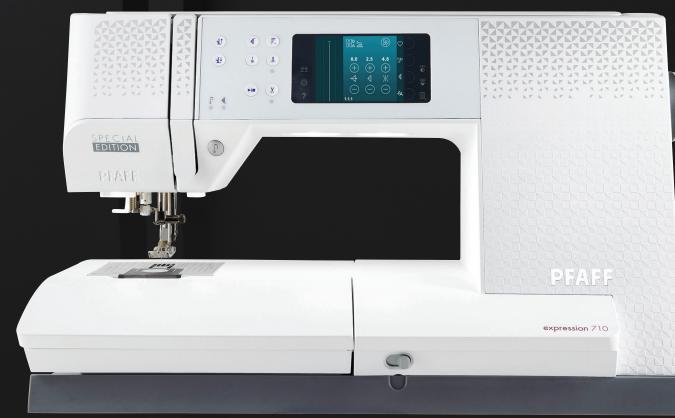

TACKLE QUILTS WITH EASE with the IDT<sup>™</sup> System, included in the PFAFF<sup>®</sup> expression<sup>™</sup> line.





Scan to learn more about this machine





NOW

bundle included



Scan to learn more about this machine





expression<sup>™</sup>710 Special Edition sewing machine



## FOR A LIMITED TIME, **Receive a FREE Gift Bundle** with Qualified Purchase.\* Over \$360 Value!

Includes: PFAFF<sup>®</sup> Quilting Kit, Best of PFAFF<sup>®</sup> Sewing Machine Needles 3-Pack & PFAFF<sup>®</sup> Bent Trimmer

## Offer available October 1 - 31, 2024.

PFAFF, PERFECTION STARTS HERE, IDT, EXPRESSION and QUILT EXPRESSION are the exclusive trademarks of Singer Sourcing Limited LLC or its Affiliates. © 2024 Singer Sourcing Limited LLC or its Affiliates. All rights reserved. \*Bundle include parts 821332096, 821375096.01 and 821295996 with the purchase of an expression<sup>™</sup> 710 Special Edition. We reserve the right to modify or cancel the offer at any time in our sole discretion. Valid at authorized PFAFF<