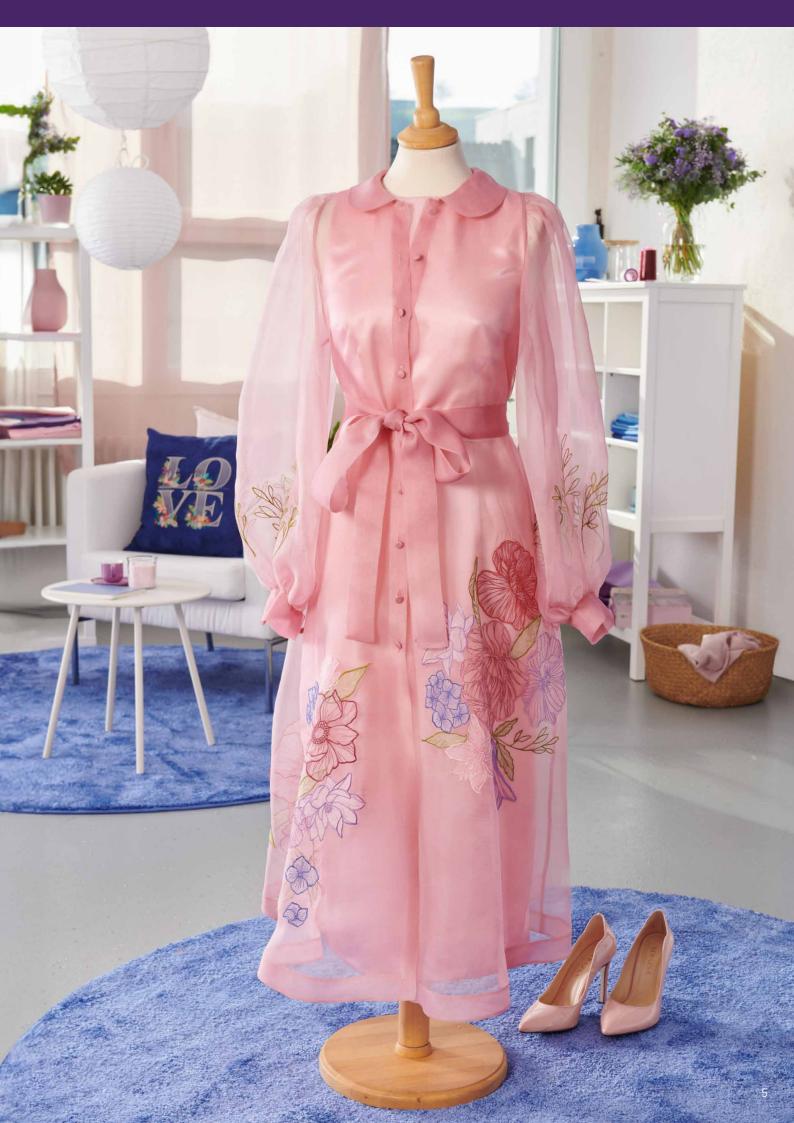

# Beautiful, giant embroidery. Made easy, fast and precise.

The BERNINA 990 features extraordinary innovations to make embroidering easier than ever and even more precise. Go beyond normal embroidery editing with the numerous on-screen editing features. With just the touch of a finger quickly edit and design your embroidery masterpiece visualised in the embroidery hoop. Easy, accurate and intuitive – the world is now your embroidery canvas.

Precisely position your embroidery on any project with the various placement options. The B 990 allows you to place a design down to a single stitch, even checking each stitch with the new BERNINA Pinpoint Laser. The new BERNINA Placement Scanner visualises your hooped fabric directly on the screen as a background to preview design placement and colours. View the needle area on screen with the Camera and combine with the BERNINA Pinpoint Placement to accurately place your designs with ease, every time!

The new Embroidery Module XL with BERNINA Smart Drive Technology (SDT) and the new Giant Hoop come standard with the B 990. The Giant Hoop expands your embroidery horizon with the extra-large space and ability to embroider a 16.1" x 12" area, including an amazing full 12-inch square.