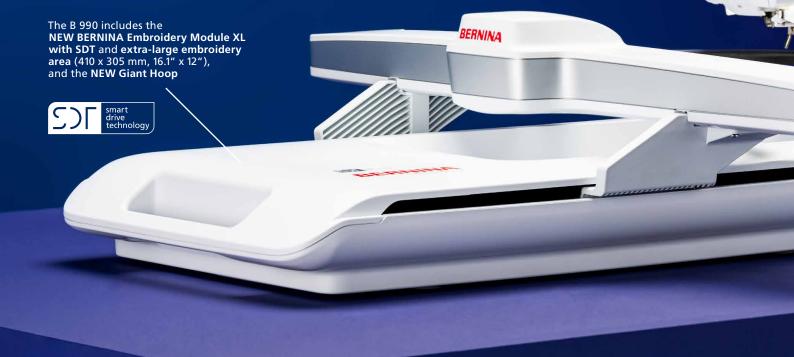

The new Embroidery Module XL with BERNINA Smart Drive Technology (SDT) and the new Giant Hoop come standard with the B 990. The Giant Hoop expands your embroidery horizon with the extra-large space and ability to embroider a 16.1" x 12" area, including an amazing full 12-inch square.

### NEW GIANT HOOP WITH 12" SQUARE EMBROIDERY AREA

The new Giant Hoop is capable of stitching a full 12-inch square within the 16.1" x 12" embroidery field. Perfect for large quilt blocks! Easily hoop and re-hoop your quilt projects with the ergonomic twist lock closure and quick and easy markings on the inner hoop and template to align a 12-inch square. Effortless quilting even on the largest quilts.