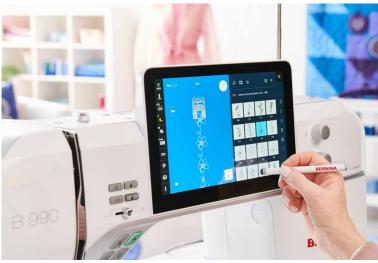

# NEW 10-INCH TOUCH SCREEN AND MODERN USER INTERFACE

The large interactive touch screen with gesture capabilities, icons with text descriptions, and intuitive interactions makes sewing and embroidery easier than ever. It can be operated with touch gestures, the included touch screen pen, or an optional computer mouse.

# NEW CUSTOMISABLE STITCH ALTERING AREA

The Stitch Altering Area visualises your sewing stitches and edits in real time. Zoom in and out, rotate the view and see the stitches magically come to life on the screen prior to sewing on your project. Activate the camera to view the needle area in the Stitch Altering Area on screen to ensure your stitch pattern fits your needs.