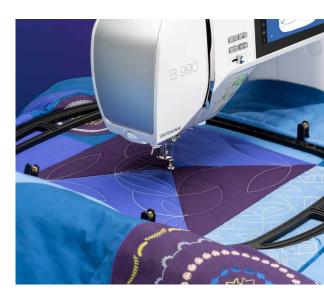

# Quilt like a wizard.

The B 990 is your perfect quilting companion. With the large 14-inch throat space and the new BERNINA Integrated Stitch Regulator (BISR), quilting is more comfortable and convenient than ever. Additional new features include the ability to adjust the minimum stitching speed and the adjustment of stitch lengths as stitches per inch (SPI).

Computerised Quilting with the SDT Embroidery Module empowers you to quilt like a pro. Unlimited scaling possibilities, the ability to modify the stitches per inch (SPI) and enhanced quilt securing enable you to achieve perfect results. New features let you further edit and customise quilting designs by visualising the start and stop, flipping the start and stop position and matching the start and stop points. Use the over 200 built-in Customisable Quilt Designs, or expand your library. Computerised quilting is now in your total control.

The B 990 is the ultimate, all-in-one quilting machine. Extra-large space, precise stitch regulation and the ability to customise quilts of all sizes – you can feel confident creating quilt projects from the first stitch to the last!

# NEW BERNINA INTEGRATED STITCH REGULATOR (BISR)

This major innovation will transform your quilting experience because automatic stitch regulation is now possible for all quilting applications including ruler work. The built-in stitch regulation works automatically with the 5.5 mm BISR Stitch Plate with Sensor and all BERNINA quilting presser feet and accessories. Simply attach the stitch plate, and the quilting foot of your choice to achieve immaculate quilting stitches with the exact same length at variable sewing speeds.