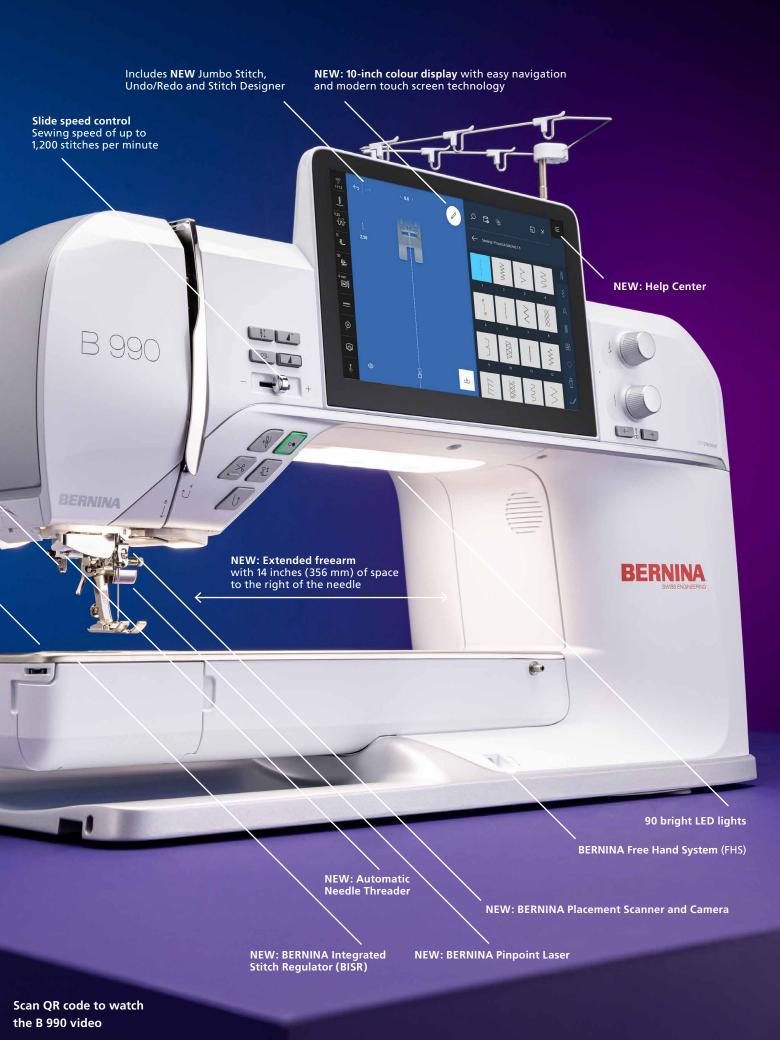

### MORE SPACE THAN EVER BEFORE

The B 990 includes a meticulously engineered extended freearm with 14 inches (356 mm) of space to the right of the needle, providing you with ample space for big, beautiful sewing, quilting and embroidery projects.

# NEW 10-INCH TOUCH SCREEN AND MODERN USER INTERFACE

The large interactive touch screen with gesture capabilities, icons with text descriptions, and intuitive interactions makes sewing and embroidery easier than ever. It can be operated with touch gestures, the included touch screen pen, or an optional computer mouse.

### **NEW HELP CENTER**

Access the onboard manual with search functionality, the Creative Consultant with step-by-step tutorials, or the Quick Start to get started sewing and embroidering in no time. The Help Center can be accessed on your personal device (tablet or smartphone) by simply scanning the QR code on screen (must be connected to WiFi) allowing you to always have information right by your side.

### **NEW AUTOMATIC NEEDLE THREADER**

The Automatic Needle Threader helps you get started with a different thread by simply pushing a button. Conveniently and quickly, every single time.

### **NEW BERNINA PINPOINT LASER**

Enjoy pinpoint precision by seeing exactly where the needle will enter the fabric in every needle position. The BERNINA Pinpoint Laser marks your start and travel points as you sew and embroider.

# NEW BERNINA INTEGRATED STITCH REGULATOR (BISR)

This major innovation will transform your quilting experience because automatic stitch regulation is now possible for all quilting applications including ruler work. The built-in stitch regulation works automatically with the 5.5 mm BISR Stitch Plate with Sensor and all BERNINA quilting presser feet and accessories. Simply attach the stitch plate, and the quilting foot of your choice to achieve immaculate quilting stitches with the exact same length at variable sewing speeds.

### **NEW STITCH PLATE RECOGNITION**

The B 990 automatically recognises the stitch plate once it is attached to the machine. If the stitch plate is not compatible with the selected stitch pattern, needle or presser foot the machine will not sew as an additional security measure.