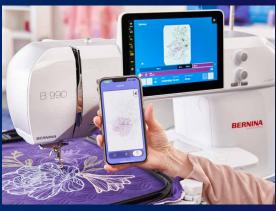

This new BERNINA flagship sewing and embroidery machine offers you an amazing 14 inches of space to the right of the needle and innovative features you have always dreamed of.

The B 990 is easier and more intuitive to use than ever before with modern navigation and gestures. Tap into your inner artist customising the 2,927 stitch patterns and 879 built-in embroidery designs. Precisely place and view what you are working on directly on the screen in front of you with the help of the new BERNINA Placement Scanner, integrated Camera and BERNINA Pinpoint Laser.

# NEW BUILT-IN WIFI CONNECTIVITY AND BERNINA STITCHOUT APP

WiFi allows you to transfer embroidery designs from your optional BERNINA Embroidery Software 9 directly to your B 990, or the other way around. And thanks to the new BERNINA Stitchout App, the embroidery process can be monitored on your smartphone or tablet. The B 990 connects with the app allowing you to monitor the status of your embroidery stitchout from any room in your house. The app notifies you when the machine needs your direct attention, like thread colour change, thread breakage or when the design is finished.