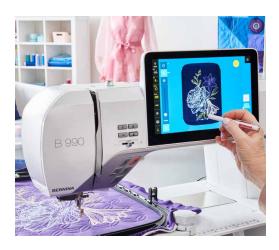

# Magical sewing, quilting and embroidery.

Imagine a sewing machine that can do it all: sew, quilt, and embroider with flawless precision, captivating speed and miraculous features. A machine that will help you transform any project into a masterpiece of art and craft. That sewing machine is the BERNINA 990, the ultimate expression of Swiss engineering, precision and innovation.

This new BERNINA flagship sewing and embroidery machine offers you an amazing 14 inches of space to the right of the needle and innovative features you have always dreamed of.

The B 990 is easier and more intuitive to use than ever before with modern navigation and gestures. Tap into your inner artist customising the 2,927 stitch patterns and 879 built-in embroidery designs. Precisely place and view what you are working on directly on the screen in front of you with the help of the new BERNINA Placement Scanner, integrated Camera and BERNINA Pinpoint Laser.

# NEW 10-INCH TOUCH SCREEN AND MODERN USER INTERFACE

The large interactive touch screen with gesture capabilities, icons with text descriptions, and intuitive interactions makes sewing and embroidery easier than ever. It can be operated with touch gestures, the included touch screen pen, or an optional computer mouse.