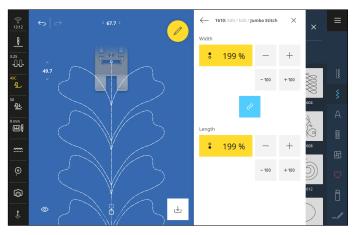

# Sew without limitations.

Unlock unlimited creative potential by customising the 2,927 stitch patterns or creating your own stitches with the Stitch Designer. Only BERNINA gives you Total Stitch Control to place and adjust every stitch exactly as you want it and with the new Jumbo Stitch, the stitches are magically transformed into patterns of amazing sizes – sizes never sewn before! Creative freedom to the fullest.

### **NEW JUMBO STITCH**

Resize any stitch from 25% to 500% for unlimited creative potential.