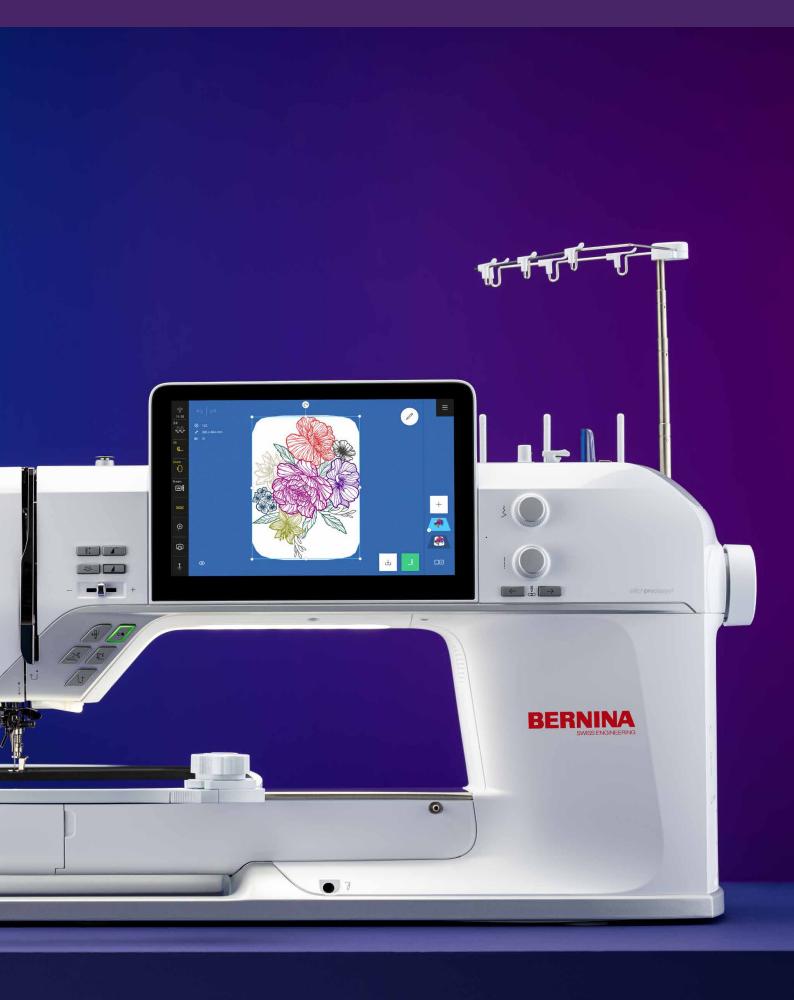

# NEW 10-INCH TOUCH SCREEN AND MODERN USER INTERFACE

The large interactive touch screen with gesture capabilities, icons with text descriptions, and intuitive interactions makes sewing and embroidery easier than ever. It can be operated with touch gestures, the included touch screen pen, or an optional computer mouse.

# NEW CUSTOMISABLE STITCH ALTERING AREA

The Stitch Altering Area visualises your sewing stitches and edits in real time. Zoom in and out, rotate the view and see the stitches magically come to life on the screen prior to sewing on your project. Activate the camera to view the needle area in the Stitch Altering Area on screen to ensure your stitch pattern fits your needs.

# Beautiful, giant embroidery. Made easy, fast and precise.

The BERNINA 990 features extraordinary innovations to make embroidering easier than ever and even more precise. Go beyond normal embroidery editing with the numerous on-screen editing features. With just the touch of a finger quickly edit and design your embroidery masterpiece visualised in the embroidery hoop. Easy, accurate and intuitive – the world is now your embroidery canvas.