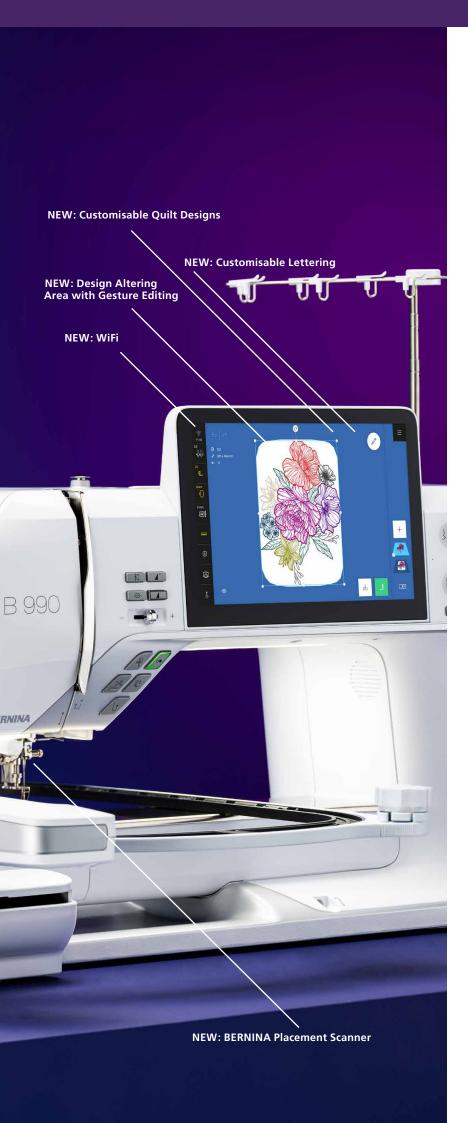

# NEW 10-INCH TOUCH SCREEN AND MODERN USER INTERFACE

The large interactive touch screen with gesture capabilities, icons with text descriptions, and intuitive interactions makes sewing and embroidery easier than ever. It can be operated with touch gestures, the included touch screen pen, or an optional computer mouse.

# NEW BERNINA PLACEMENT SCANNER AND CAMERA

Scan and view the embroidery hoop and view the needle area on screen with the Camera in both sewing and embroidery for perfect placement of stitch patterns and embroidery designs.

### **NEW BERNINA PLACEMENT SCANNER**

Positioning of embroidery designs has never been easier. Scan to preview how your designs will look when stitched. Viewing the fabric in the hoop on the machine's screen makes placement simple and provides a realistic preview for embroidery colours and sizing. Transfer the scanned background to the optional BERNINA Embroidery Software 9 on your PC to digitise directly on your hooped project.

### **NEW CUSTOMISABLE LETTERING**

24 embroidery fonts with limitless resizing! Create embroidery lettering perfectly to fit your project with multiple lines, alignment and corrections to previously made text. Edit the stitch density and pull compensation, and transform the shape and spacing to get perfect results every time.

# NEW BUILT-IN WIFI CONNECTIVITY AND BERNINA STITCHOUT APP

WiFi allows you to transfer embroidery designs from your optional BERNINA Embroidery Software 9 directly to your B 990, or the other way around. And thanks to the new BERNINA Stitchout App, the embroidery process can be monitored on your smartphone or tablet. The B 990 connects with the app allowing you to monitor the status of your embroidery stitchout from any room in your house. The app notifies you when the machine needs your direct attention, like thread colour change, thread breakage or when the design is finished.