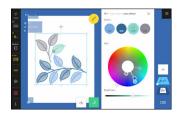

### **Colour Wheel**

Change the hue and saturation of a design on screen. Individually adjust colours in the Colour Wheel to truly customise your embroidery designs with clear visual representation.