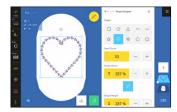

### **Shape Designer**

Arrange designs including imported stitches into formations such as rectangles, circles, hearts, stars, arches and more.

### PINPOINT PLACEMENT WITH NEW 4-POINT

Perfect design placement starts with exact virtual positioning. Pinpoint Placement gives you total control of the stitching placement of your embroidery. With the new 4-Point Placement, simply define four points on the fabric in the hoop and the design is placed proportionally or morphed to fit the created boundary.

### **NEW 4-POINT PLACEMENT**

Computerised quilting is easy with 4-Point Placement. Simply define four points on the fabric in the hoop and the design is placed proportionally or can be morphed to fit the created boundary. Add margin to adjust the spacing between the edge of your quilt block and the computerised quilting for a professional finish.