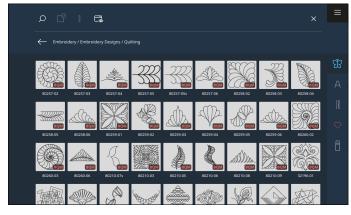

Computerised Quilting with the SDT Embroidery Module empowers you to quilt like a pro. Unlimited scaling possibilities, the ability to modify the stitches per inch (SPI) and enhanced quilt securing enable you to achieve perfect results. New features let you further edit and customise quilting designs by visualising the start and stop, flipping the start and stop position and matching the start and stop points. Use the over 200 built-in Customisable Quilt Designs, or expand your library. Computerised quilting is now in your total control.

# NEW COMPUTERISED QUILTING

The new Customisable Quilt Designs bring the functionality of professional longarm quilting to your embroidery machine. Unlimited scaling possibilities, the ability to modify the stitches per inch (SPI) and enhanced quilt securing functions enable you to achieve perfect computerised quilting on your embroidery machine. Formats compatible: BQM, HQF, PAT, PLI, QLI and TAP.