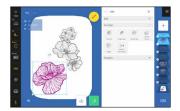

# Beautiful, giant embroidery. Made easy, fast and precise.

The BERNINA 990 features extraordinary innovations to make embroidering easier than ever and even more precise. Go beyond normal embroidery editing with the numerous on-screen editing features. With just the touch of a finger quickly edit and design your embroidery masterpiece visualised in the embroidery hoop. Easy, accurate and intuitive – the world is now your embroidery canvas.

Precisely position your embroidery on any project with the various placement options. The B 990 allows you to place a design down to a single stitch, even checking each stitch with the new BERNINA Pinpoint Laser. The new BERNINA Placement Scanner visualises your hooped fabric directly on the screen as a background to preview design placement and colours. View the needle area on screen with the Camera and combine with the BERNINA Pinpoint Placement to accurately place your designs with ease, every time!