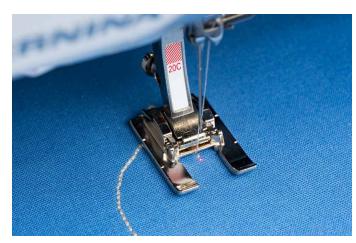

### **NEW AUTOMATIC NEEDLE THREADER**

The Automatic Needle Threader helps you get started with a different thread by simply pushing a button. Conveniently and quickly, every single time.