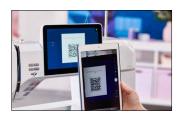

### **NEW HELP CENTER**

Access the onboard manual with search functionality, the Creative Consultant with step-by-step tutorials, or the Quick Start to get started sewing and embroidering in no time. The Help Center can be accessed on your personal device (tablet or smartphone) by simply scanning the QR code on screen (must be connected to WiFi) allowing you to always have information right by your side.

### **Help Center**

Connect to the Help Center with your personal device by scanning the QR code.