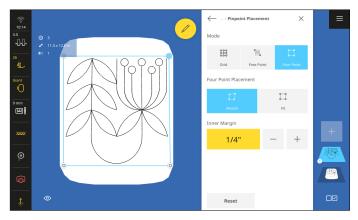

### PINPOINT PLACEMENT WITH NEW 4-POINT

Perfect design placement starts with exact virtual positioning. Pinpoint Placement gives you total control of the stitching placement of your embroidery. With the new 4-Point Placement, simply define four points on the fabric in the hoop and the design is placed proportionally or morphed to fit the created boundary.

### **NEW 4-POINT PLACEMENT**

Computerised quilting is easy with 4-Point Placement. Simply define four points on the fabric in the hoop and the design is placed proportionally or can be morphed to fit the created boundary. Add margin to adjust the spacing between the edge of your quilt block and the computerised quilting for a professional finish.