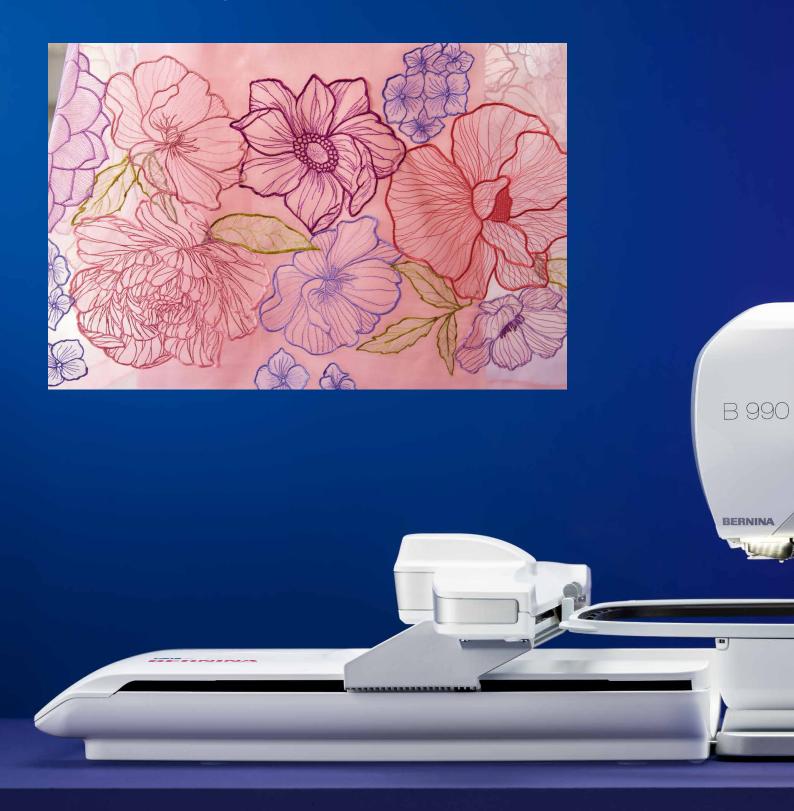

# Beautiful, giant embroidery. Made easy, fast and precise.

The BERNINA 990 features extraordinary innovations to make embroidering easier than ever and even more precise. Go beyond normal embroidery editing with the numerous on-screen editing features. With just the touch of a finger quickly edit and design your embroidery masterpiece visualised in the embroidery hoop. Easy, accurate and intuitive – the world is now your embroidery canvas.

Precisely position your embroidery on any project with the various placement options. The B 990 allows you to place a design down to a single stitch, even checking each stitch with the new BERNINA Pinpoint Laser. The new BERNINA Placement Scanner visualises your hooped fabric directly on the screen as a background to preview design placement and colours. View the needle area on screen with the Camera and combine with the BERNINA Pinpoint Placement to accurately place your designs with ease, every time!