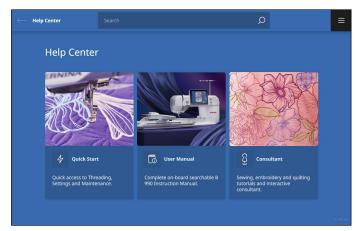

### **NEW HELP CENTER**

Access the onboard manual with search functionality, the Creative Consultant with step-by-step tutorials, or the Quick Start to get started sewing and embroidering in no time. The Help Center can be accessed on your personal device (tablet or smartphone) by simply scanning the QR code on screen (must be connected to WiFi) allowing you to always have information right by your side.

### **EASE OF USE**

The B 990 includes on-screen text to help you quickly find and understand editing features as well as saved and built-in stitch patterns and embroidery designs, and the machine settings. Use the search functionality in the Settings and Help Center to quickly find what you need when you need it.

### **Help Center**

Connect to the Help Center with your personal device by scanning the QR code.