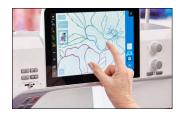

# NEW 10-INCH TOUCH SCREEN AND MODERN USER INTERFACE

The large interactive touch screen with gesture capabilities, icons with text descriptions, and intuitive interactions makes sewing and embroidery easier than ever. It can be operated with touch gestures, the included touch screen pen, or an optional computer mouse.