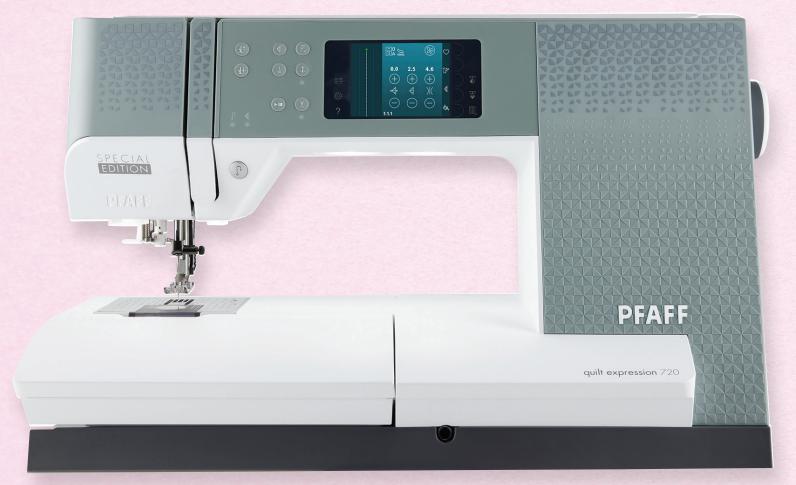

Learn about the quilt expression™ 720
Special Edition

MSRP \$5,599

\$1,8000

Now \$3,799!

quilt expression™ 720 Special Edition

SEWING MACHINE

Learn about the expression™ 710
Special Edition

MSRP \$4,599