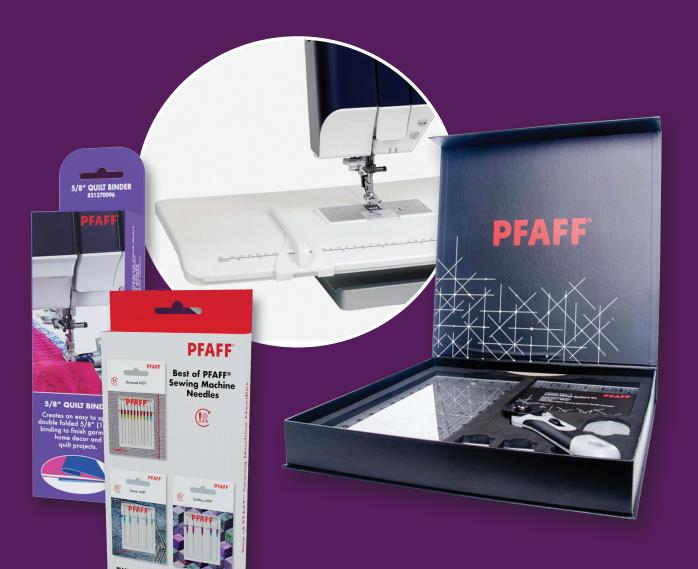

## Over \$775 Value! E E G | FTS\*

with purchase of *quilt expression™ 720* Special Edition *or expression™ 7*10 Special Edition

Includes: <sup>5</sup>/<sub>8</sub>" Quilt Binder, Quilting Kit, Extension Table with Adjustable Guide, and Best of PFAFF® Sewing Machine Needles 3-Pack