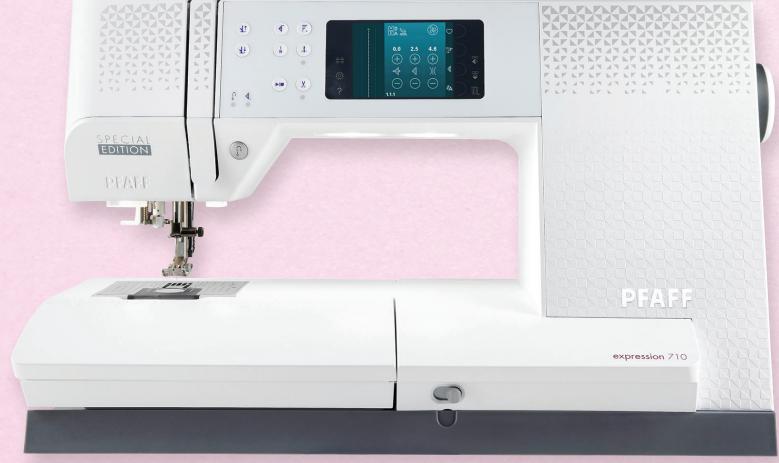

Learn about the quilt expression™ 720
Special Edition

MSRP \$5,599

\$1,8000

Now \$3,799!

quilt expression™ 720 Special Edition

SEWING MACHINE

Learn about the expression™ 710
Special Edition

MSRP \$4,599

\$4.50°C

Now \$3,299!

expression<sup>™</sup> 710 Special Edition

SEWING MACHINE