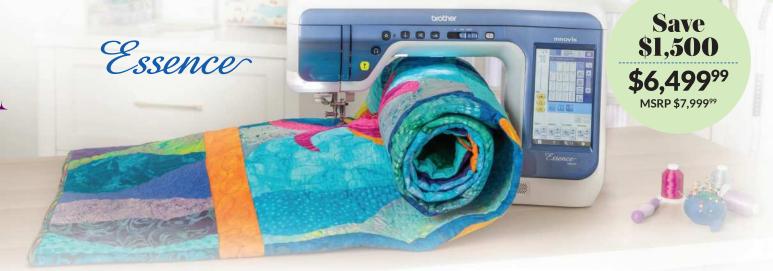

#### **Innovation, convenience and the best of everything** With advanced functions and loads of designs, stitches and fonts, the Essence

is at the heart of all your sewing, quilting and embroidery projects.

### SEWING, QUILTING & EMBROIDERY The Essence VM5200

**11.25" workspace** Handle your larger projects with ease Loaded with built-in stitches, designs and fonts 745 stitches, 318 embroidery designs and 17 fonts Large embroidery area Maximum embroidery area of 8" x 12" for your larger projects

7" LCD touchscreen display Allows you to view on-screen tutorials and control the machine with large, intuitive icons

SA196C

The ultimate walking foot (belt driven) that sews forwards or backwards difficult fabrics with ease